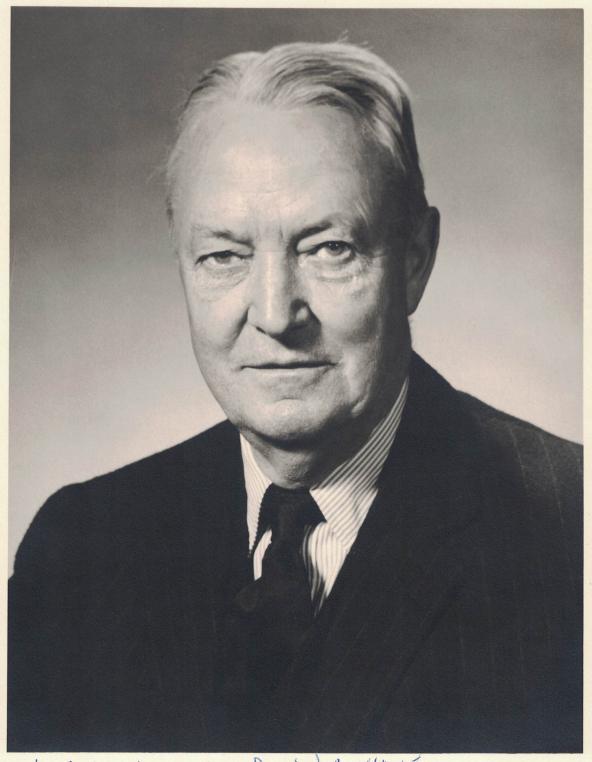

My father, James L. Tull, served in the Foreign Service from 1959 until 1990. After his death I set about scanning his work papers. These included some personal correspondence and all of his official assignment and performance evaluations.

After his final overseas assignment, he returned to Washington to serve as deputy director of the Office of Foreign Service Career Development and Assignments from 1987 to 1990, before retiring from the Foreign Service in June 1990. He died on March 12, 2011, at his home in Alexandria, Virginia.

Stephen L. Tull, 2024.